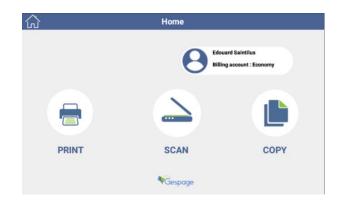

#### Intuitive interface

- ✓ Personalized welcome to the user.
- Three quick access buttons to the following functions: print, advanced scan and setup menu.
- ✓ Display of the user credit before and after the operation as well as printing tariffs (A4, A3,