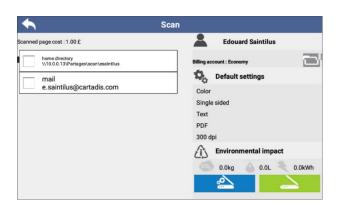

### Advanced Scans

Advanced scan management with quick scan selection to the user email, to a personal directory or to shared directories between groups of users. Also compatible with One Drive.