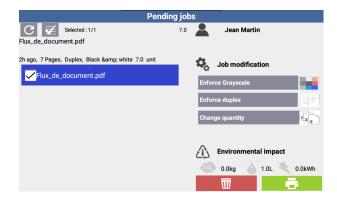

#### • Print management

- ✓ The user can select one or more documents from the list of pending prints, release them, delete them or leave them pending.
- ✓ Implementation of a printing policy with modification of the job properties (forcing black, forcing duplex and modifying the number of copies).
- ✓ Printing in operator mode.