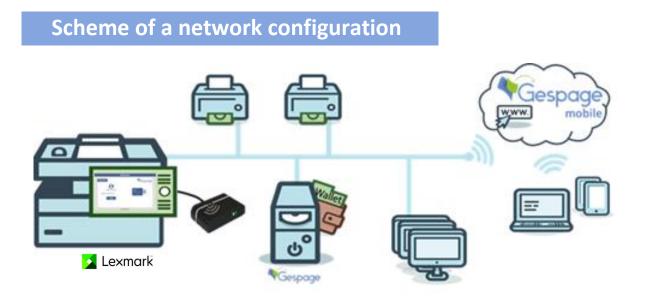

# Embedded terminal for MFP LEXMARK

| Welcome                  |
|--------------------------|
| Cogin credentials        |
| © GespageLexmark 6.3.0.0 |

The "**eTerminal-Lexmark**" embedded terminal works with LEXMARK Multifunctions and allows dialogue between the MFP and the **GESPAGE** server. The management and configuration of the terminal are done from a user-friendly web interface.

This embedded terminal enables secure printing thanks to user identification by entering a code on the touch screen or swiping a card.

The **eTerminal-Lexmark** makes the use of the MFP easier, ergonomic and above all more productive in use. With a single click, the user interacts with the documents he wishes to copy, print or scan, while respecting confidentiality and GDPR regulations.