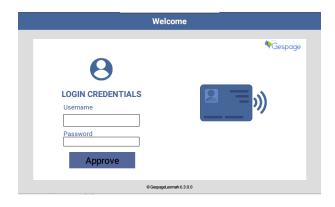

# Embedded terminal for MFP LEXMARK

| Welcome                  |
|--------------------------|
| Cogin credentials        |
| © GespageLexmark 6.3.0.0 |

The "**eTerminal-Lexmark**" embedded terminal works with LEXMARK Multifunctions and allows dialogue between the MFP and the **GESPAGE** server. The management and configuration of the terminal are done from a user-friendly web interface.

# **Embedded terminal benefits**

- Security / Access management
- ✓ Secure use of the LEXMARK MFP by login, login/ password, code, card (badge reader in option).
- ✓ Setting of access rights for the specific use to each user or user group.
- ✓ Personalized welcome to the identified user.